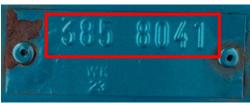

**Step 3:** Inside the trunk, locate your car's build sheet sticker on the left side of the crossbar. On this sticker, locate the PKN code at the top of the sticker. Or locate the stamped PKN plate on the radiator core support/slam panel.