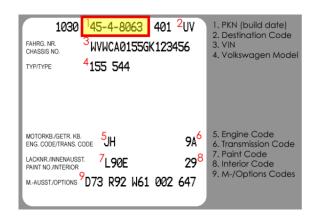

**Step 3:** Inside the trunk, locate your car's build sheet sticker on the left side of the crossbar. On this sticker, locate the PKN code at the top of the sticker. Or locate the stamped PKN plate on the radiator core support/slam panel.

© 2012-2024 KamzKreationz www.Cabby-Info.com Your Car's Build Date

**Step 3:** Use the calendars on page 3 to find your car's build date based on the above template.

9-01964's build date: Friday, March 23, 1979