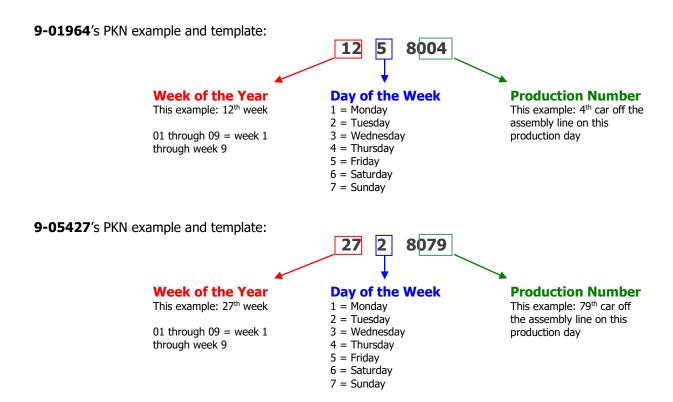

**Step 2**: Locate the build month on the driver's side door jamb and/or in the table below using the chassis number. Above examples: 9-01964 is March 1979; 9-05427 is July 1979.

| Begin Date       | End Date          | Begin Chassis # | End Chassis # |
|------------------|-------------------|-----------------|---------------|
| January 1, 1979  | January 31, 1979  | 9-00001         | 9-?????       |
| February 1, 1979 | February 28, 1979 | 9-?????         | 9-01076       |
| March 1, 1979    | March 31, 1979    | 9-01077         | 9-02198       |
| April 1, 1979    | April 30, 1979    | 9-02199         | 9-03160       |
| May 1, 1979      | May 31, 1979      | 9-03161         | 9-04128       |
| June 1, 1979     | June 30, 1979     | 9-04129         | 9-05371       |
| July 1, 1979     | July 31, 1979     | 9-05372         | 9-10000       |

© 2012-2024 KamzKreationz www.Cabby-Info.com Your Car's Build Date

**Step 3:** Use the calendars on page 3 to find your car's build date based on the above template.

9-01964's build date: Friday, March 23, 1979

9-05427's build date: Tuesday, July 3, 1979