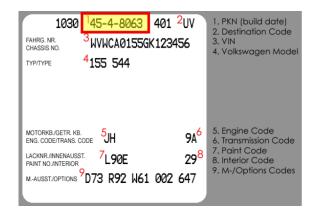

**Step 3:** Inside the trunk, locate your car's build sheet sticker on the left side of the crossbar. On this sticker, locate the PKN code at the top of the sticker. Or locate the stamped PKN plate on the radiator core support/slam panel.