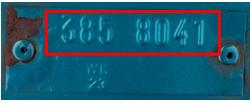

**Step 3:** Inside the trunk, locate your car's build sheet sticker on the left side of the crossbar. On this sticker, locate the PKN code at the top of the sticker. Or locate the stamped PKN plate on the radiator core support/slam panel.