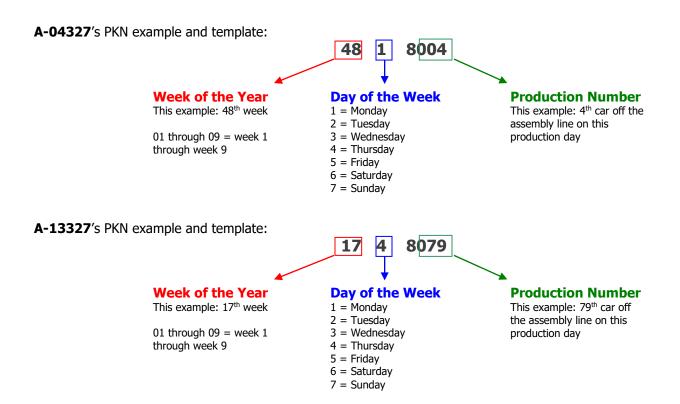

**Step 2**: Locate the build month on the driver's side door jamb and/or in the table below using the chassis number. Above examples: A-04327 is November 1979; A-13327 is April 1980.

| Begin Date        | End Date           | Begin Chassis # | End Chassis # |
|-------------------|--------------------|-----------------|---------------|
| August 1, 1979    | August 31, 1979    | A-00001         | A-00383       |
| September 1, 1979 | September 30, 1979 | A-00384         | A-01632       |
| October 1, 1979   | October 31, 1979   | A-01633         | A-03226       |
| November 1, 1979  | November 30, 1979  | A-03227         | A-04574       |
| December 1, 1979  | December 31, 1979  | A-04575         | A-05538       |
| January 1, 1980   | January 31, 1980   | A-05539         | A-07144       |
| February 1, 1980  | February 28, 1980  | A-07145         | A-09235       |
| March 1, 1980     | March 31, 1980     | A-09236         | A-11353       |
| April 1, 1980     | April 30, 1980     | A-11354         | A-13756       |
| May 1, 1980       | May 31, 1980       | A-13757         | A-15814       |
| June 1, 1980      | June 30, 1980      | A-15815         | A-18080       |
| July 1, 1980      | July 31, 1980      | A-18081         | A-25000       |

**Step 3:** Use the calendars on pages 3 through 4 to find your car's build date based on the above template.

**A-04327's build date:** Monday, November 26, 1979

**A-13327's build date:** Thursday, April 24, 1980