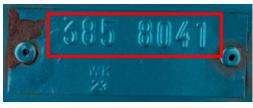

**Step 3:** Inside the trunk, locate your car's build sheet sticker on the left side of the crossbar. On this sticker, locate the PKN code at the top of the sticker. Or locate the stamped PKN plate on the radiator core support/slam panel.

© 2012-2024 KamzKreationz www.Cabby-Info.com Your Car's Build Date

**Step 3:** Use the calendars on pages 3 through 4 to find your car's build date based on the above template.

B-03672's build date: Wednesday, September 24, 1980