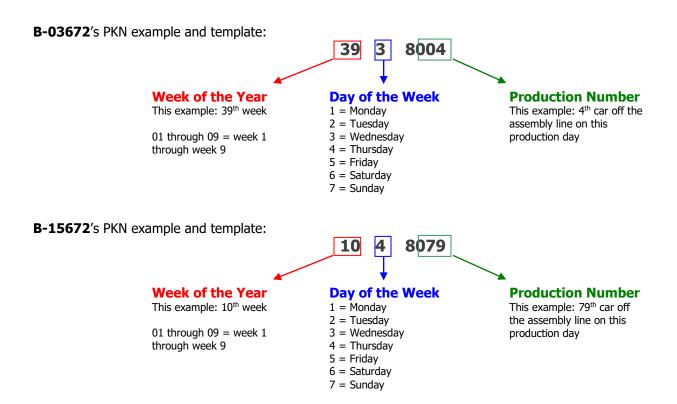

**Step 2**: Locate the build month on the driver's side door jamb and/or in the table below using the chassis number. Above examples: B-03672 is November 1980; B-15672 is February 1981.

| Begin Date        | End Date           | Begin Chassis # | End Chassis # |
|-------------------|--------------------|-----------------|---------------|
| August 1, 1980    | August 31, 1980    | B-00001         | B-01254       |
| September 1, 1980 | September 30, 1980 | B-01255         | B-04112       |
| October 1, 1980   | October 31, 1980   | B-04113         | B-07085       |
| November 1, 1980  | November 30, 1980  | B-07086         | B-09507       |
| December 1, 1980  | December 31, 1980  | B-09508         | B-11497       |
| January 1, 1981   | January 31, 1981   | B-11498         | B-13655       |
| February 1, 1981  | February 28, 1981  | B-13656         | B-15290       |
| March 1, 1981     | March 31, 1981     | B-15291         | B-17047       |
| April 1, 1981     | April 30, 1981     | B-17048         | B-18838       |
| May 1, 1981       | May 31, 1981       | B-18839         | B-20329       |
| June 1, 1981      | June 30, 1981      | B-20330         | B-22341       |
| July 1, 1981      | July 31, 1981      | B-22342         | B-25000       |

© 2012-2024 KamzKreationz www.Cabby-Info.com Your Car's Build Date

**Step 3:** Use the calendars on pages 3 through 4 to find your car's build date based on the above template.

B-03672's build date: Wednesday, September 24, 1980

**B-15672's build date:** Thursday, March 5, 1981