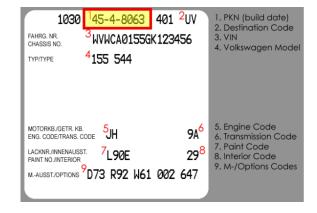

**Step 3:** Inside the trunk, locate your car's build sheet sticker on the left side of the crossbar. On this sticker, locate the PKN code at the top of the sticker. Or locate the stamped PKN plate on the radiator core support/slam panel.

© 2012-2024 KamzKreationz www.Cabby-Info.com Your Car's Build Date

**Step 3:** Use the calendars on pages 3 through 4 to find your car's build date based on the above template.

B-03672's build date: Wednesday, September 24, 1980