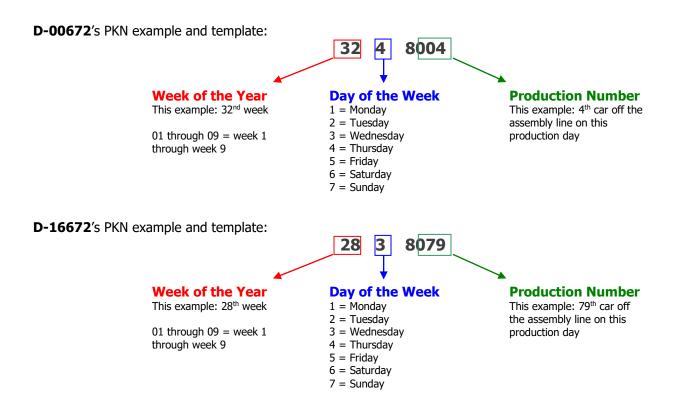

**Step 2**: Locate the build month on the driver's side door jamb and/or in the table below using the chassis number. Above examples: D-00672 is August 1982; D-16672 is July 1983.

| Begin Date        | End Date           | Begin Chassis # | End Chassis # |
|-------------------|--------------------|-----------------|---------------|
| August 1, 1982    | August 31, 1982    | D-00001         | D-01271       |
| September 1, 1982 | September 30, 1982 | D-01272         | D-02965       |
| October 1, 1982   | October 31, 1982   | D-02966         | D-04078       |
| November 1, 1982  | November 30, 1982  | D-04079         | D-05577       |
| December 1, 1982  | December 31, 1982  | D-05578         | D-06076       |
| January 1, 1983   | January 31, 1983   | D-06077         | D-06724       |
| February 1, 1983  | February 28, 1983  | D-06725         | D-07548       |
| March 1, 1983     | March 31, 1983     | D-07549         | D-09171       |
| April 1, 1983     | April 30, 1983     | D-09172         | D-10995       |
| May 1, 1983       | May 31, 1983       | D-10996         | D-13229       |
| June 1, 1983      | June 30, 1983      | D-13230         | D-15731       |
| July 1, 1983      | July 31, 1983      | D-15732         | D-20000       |

© 2012-2024 KamzKreationz <u>www.Cabby-Info.com</u> Your Car's Build Date

**Step 3:** Use the calendars on pages 3 through 4 to find your car's build date based on the above template.

**D-00672's build date:** Friday, August 13, 1982

**D-16672's build date:** Wednesday, June 13, 1983