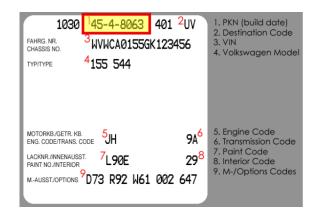

**Step 3:** Inside the trunk, locate your car's build sheet sticker on the left side of the crossbar. On this sticker, locate the PKN code at the top of the sticker. Or locate the stamped PKN plate on the radiator core support/slam panel.