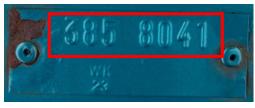

#### Volkswagen Cabriolet DIY Guide Determining Your Car's Build Date Model Year: 1983

**Step 1**: Locate the 10<sup>th</sup> digit in your car's VIN plate on the dash. This digit should be a **D**. If it is not, it is not a 1983 model year Cabriolet. Also make note of the last 5 digits, which are the car's chassis number:

**Step 2**: Locate the build month on the driver's side door jamb and/or in the table below using the chassis number. Above examples: D-00672 is August 1982; D-16672 is July 1983.

| Begin Date        | End Date           | Begin Chassis # | End Chassis # |
|-------------------|--------------------|-----------------|---------------|
| August 1, 1982    | August 31, 1982    | D-00001         | D-01271       |
| September 1, 1982 | September 30, 1982 | D-01272         | D-02965       |
| October 1, 1982   | October 31, 1982   | D-02966         | D-04078       |
| November 1, 1982  | November 30, 1982  | D-04079         | D-05577       |
| December 1, 1982  | December 31, 1982  | D-05578         | D-06076       |
| January 1, 1983   | January 31, 1983   | D-06077         | D-06724       |
| February 1, 1983  | February 28, 1983  | D-06725         | D-07548       |
| March 1, 1983     | March 31, 1983     | D-07549         | D-09171       |
| April 1, 1983     | April 30, 1983     | D-09172         | D-10995       |
| May 1, 1983       | May 31, 1983       | D-10996         | D-13229       |
| June 1, 1983      | June 30, 1983      | D-13230         | D-15731       |
| July 1, 1983      | July 31, 1983      | D-15732         | D-20000       |