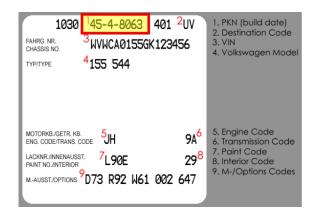

### Volkswagen Cabriolet DIY Guide Determining Your Car's Build Date Model Year: 1984

**Step 1**: Locate the 10<sup>th</sup> digit in your car's VIN plate on the dash. This digit should be an **2**. If it is not, it is not a 1984 model year Cabriolet. Also make note of the last 5 digits, which are the car's chassis number:

**Step 3:** Inside the trunk, locate your car's build sheet sticker on the left side of the crossbar. On this sticker, locate the PKN code at the top of the sticker. Or locate the stamped PKN plate on the radiator core support/slam panel.