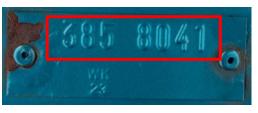

**Step 3:** Inside the trunk, locate your car's build sheet sticker on the left side of the crossbar. On this sticker, locate the PKN code at the top of the sticker. Or locate the stamped PKN plate on the radiator core support/slam panel.