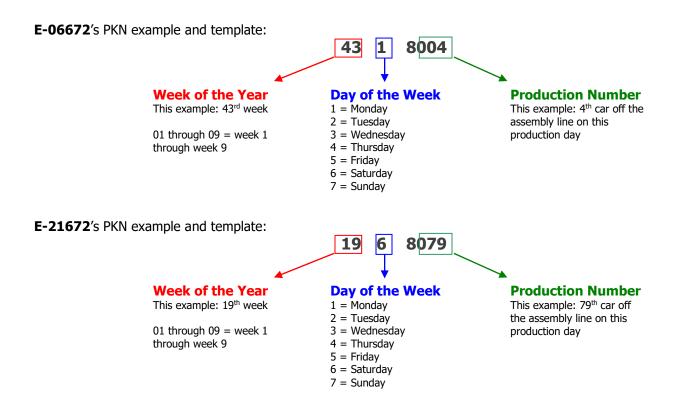

**Step 2**: Locate the build month on the driver's side door jamb and/or in the table below using the chassis number. Above examples: E-06672 is October 1983; E-21672 is May 1984.

| Begin Date        | End Date           | Begin Chassis # | End Chassis # |
|-------------------|--------------------|-----------------|---------------|
| August 1, 1983    | August 31, 1983    | E-00001         | E-04327       |
| September 1, 1983 | September 30, 1983 | E-04328         | E-05038       |
| October 1, 1983   | October 31, 1983   | E-05039         | E-07195       |
| November 1, 1983  | November 30, 1983  | E-07196         | E-09206       |
| December 1, 1983  | December 31, 1983  | E-09207         | E-11031       |
| January 1, 1984   | January 31, 1984   | E-11032         | E-13278       |
| February 1, 1984  | February 28, 1984  | E-13279         | E-15642       |
| March 1, 1984     | March 31, 1984     | E-15643         | E-18614       |
| April 1, 1984     | April 30, 1984     | E-18615         | E-20528       |
| May 1, 1984       | May 31, 1984       | E-20529         | E-23149       |
| June 1, 1984      | June 30, 1984      | E-23150         | E-23231       |
| July 1, 1984      | July 31, 1984      | E-23232         | E-25000       |

© 2012-2024 KamzKreationz www.Cabby-Info.com Your Car's Build Date

**Step 3:** Use the calendars on pages 3 through 4 to find your car's build date based on the above template.

E-06672's build date: Monday, October 24, 1983

**E-21672's build date:** Saturday, May 12, 1984