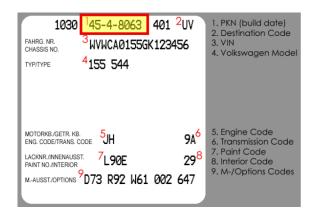

## Volkswagen Cabriolet DIY Guide Determining Your Car's Build Date Model Year: 1985

**Step 1**: Locate the 10<sup>th</sup> digit in your car's VIN plate on the dash. This digit should be an . If it is not, it is not a 1985 model year Cabriolet. Also make note of the last 5 digits, which are the car's chassis number:

**Step 3:** Inside the trunk, locate your car's build sheet sticker on the left side of the crossbar. On this sticker, locate the PKN code at the top of the sticker. Or locate the stamped PKN plate on the radiator core support/slam panel.