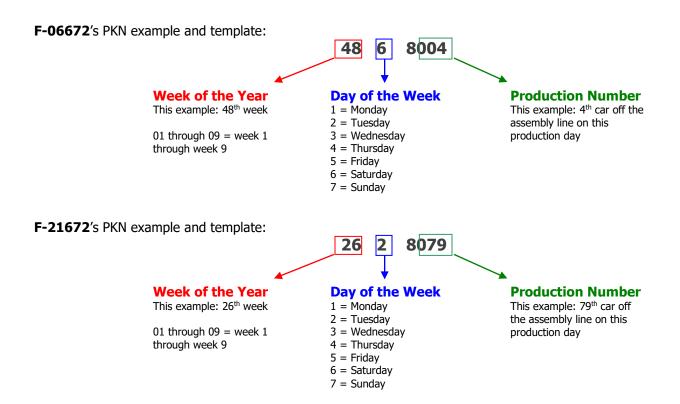

**Step 2**: Locate the build month on the driver's side door jamb and/or in the table below using the chassis number. Above examples: F-06672 is December 1984; F-21672 is July 1985.

| Begin Date        | End Date           | Begin Chassis # | End Chassis # |
|-------------------|--------------------|-----------------|---------------|
| August 1, 1984    | August 31, 1984    | F-00001         | F-00080       |
| September 1, 1984 | September 30, 1984 | F-00081         | F-01725       |
| October 1, 1984   | October 31, 1984   | F-01726         | F-04286       |
| November 1, 1984  | November 30, 1984  | F-04287         | F-06639       |
| December 1, 1984  | December 31, 1984  | F-06640         | F-08441       |
| January 1, 1985   | January 31, 1985   | F-08442         | F-10875       |
| February 1, 1985  | February 28, 1985  | F-10876         | F-13159       |
| March 1, 1985     | March 31, 1985     | F-13160         | F-15552       |
| April 1, 1985     | April 30, 1985     | F-15553         | F-17752       |
| May 1, 1985       | May 31, 1985       | F-17753         | F-19748       |
| June 1, 1985      | June 30, 1985      | F-19749         | F-22059       |
| July 1, 1985      | July 31, 1985      | F-22060         | F-25000       |

© 2012-2024 KamzKreationz <u>www.Cabby-Info.com</u> Your Car's Build Date

**Step 3:** Use the calendars on pages 3 through 4 to find your car's build date based on the above template.

F-06672's build date: Saturday, December 1, 1984

F-21672's build date: Tuesday, June 25, 1985