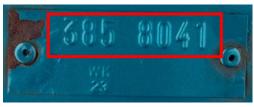

**Step 3:** Inside the trunk, locate your car's build sheet sticker on the left side of the crossbar. On this sticker, locate the PKN code at the top of the sticker. Or locate the stamped PKN plate on the radiator core support/slam panel.