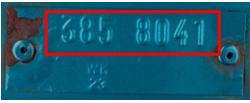

**Step 3:** Inside the trunk, locate your car's build sheet sticker on the left side of the crossbar. On this sticker, locate the PKN code at the top of the sticker. Or locate the stamped PKN plate on the radiator core support/slam panel.