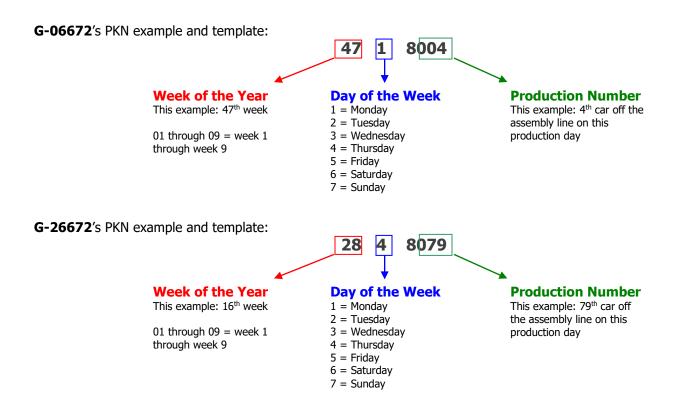

**Step 2**: Locate the build month on the driver's side door jamb and/or in the table below using the chassis number. Above examples: G-06672 is November 1986; G-26672 is July 1986.

| Begin Date        | End Date           | Begin Chassis # | End Chassis # |
|-------------------|--------------------|-----------------|---------------|
| August 1, 1985    | August 31, 1985    | G-00001         | G-00467       |
| September 1, 1985 | September 30, 1985 | G-00468         | G-02810       |
| October 1, 1985   | October 31, 1985   | G-02811         | G-05307       |
| November 1, 1985  | November 30, 1985  | G-05308         | G-07749       |
| December 1, 1985  | December 31, 1985  | G-07750         | G-09694       |
| January 1, 1986   | January 31, 1986   | G-09695         | G-12378       |
| February 1, 1986  | February 28, 1986  | G-12379         | G-14888       |
| March 1, 1986     | March 31, 1986     | G-14889         | G-17402       |
| April 1, 1986     | April 30, 1986     | G-17403         | G-20164       |
| May 1, 1986       | May 31, 1986       | G-20165         | G-22726       |
| June 1, 1986      | June 30, 1986      | G-22727         | G-25588       |
| July 1, 1986      | July 31, 1986      | G-25589         | G-30000       |

© 2012-2024 KamzKreationz www.Cabby-Info.com Your Car's Build Date

**Step 3:** Use the calendars on pages 3 through 4 to find your car's build date based on the above template.

G-06672's build date: Monday, November 18, 1985

**G-26672's build date:** Thursday, July 10, 1986