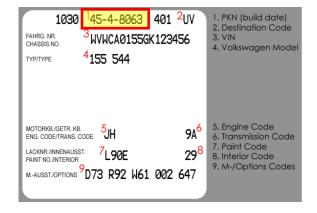

**Step 3:** Inside the trunk, locate your car's build sheet sticker on the left side of the crossbar. On this sticker, locate the PKN code at the top of the sticker. Or locate the stamped PKN plate on the radiator core support/slam panel.