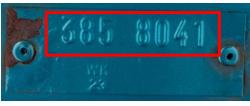

## Volkswagen Cabriolet DIY Guide Determining Your Car's Build Date Model Year: 1988

**Step 1**: Locate the 10<sup>th</sup> digit in your car's VIN plate on the dash. This digit should be a **1**. If it is not, it is not a 1988 model year Cabriolet. Also make note of the last 5 digits, which are the car's chassis number: