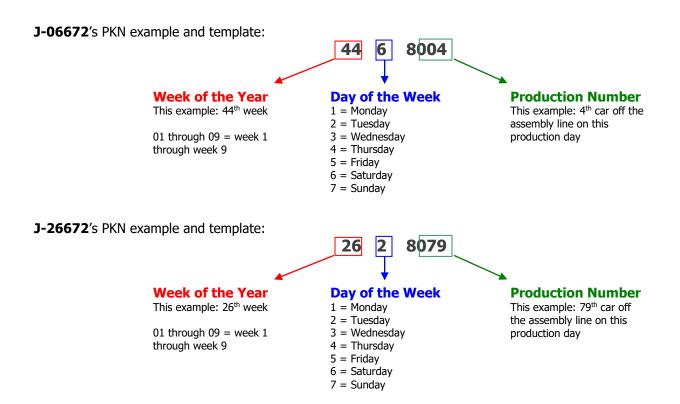

**Step 2**: Locate the build month on the driver's side door jamb and/or in the table below using the chassis number. Above examples: J-06672 is October 1987; J-26672 is June 1988.

| Begin Date        | End Date           | Begin Chassis # | End Chassis # |
|-------------------|--------------------|-----------------|---------------|
| August 1, 1987    | August 31, 1987    | J-00001         | J-01799       |
| September 1, 1987 | September 30, 1987 | J-01800         | J-04465       |
| October 1, 1987   | October 31, 1987   | J-04466         | J-06687       |
| November 1, 1987  | November 30, 1987  | J-06688         | J-09583       |
| December 1, 1987  | December 31, 1987  | J-09584         | J-12061       |
| January 1, 1988   | January 31, 1988   | J-12062         | J-13464       |
| February 1, 1988  | February 28, 1988  | J-13465         | J-16450       |
| March 1, 1988     | March 31, 1988     | J-16451         | J-19674       |
| April 1, 1988     | April 30, 1988     | J-19675         | J-21905       |
| May 1, 1988       | May 31, 1988       | J-21906         | J-24042       |
| June 1, 1988      | June 30, 1988      | J-24043         | J-26968       |
| July 1, 1988      | July 31, 1988      | J-26969         | J-30000       |

© 2012-2024 KamzKreationz www.Cabby-Info.com Your Car's Build Date

**Step 3:** Use the calendars on pages 3 through 4 to find your car's build date based on the above template.

**J-06672's build date:** Saturday, October 31, 1987

**J-26672's build date:** Tuesday, June 28, 1988