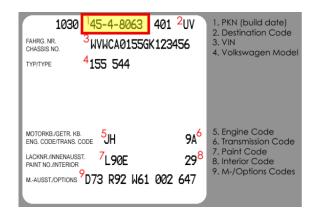

**Step 3:** Inside the trunk, locate your car's build sheet sticker on the left side of the crossbar. On this sticker, locate the PKN code at the top of the sticker. Or locate the stamped PKN plate on the radiator core support/slam panel.

© 2012-2024 KamzKreationz www.Cabby-Info.com Your Car's Build Date

**Step 3:** Use the calendars on pages 3 through 4 to find your car's build date based on the above template.

**J-06672's build date:** Saturday, October 31, 1987