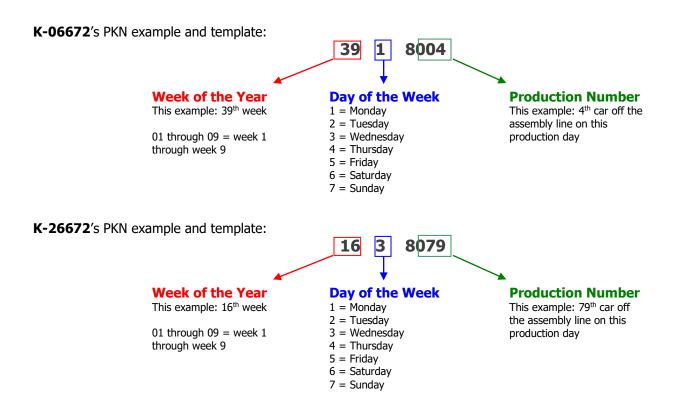

**Step 2**: Locate the build month on the driver's side door jamb and/or in the table below using the chassis number. Above examples: K-06672 is September 1988; K-26672 is April 1989.

| Begin Date        | End Date           | Begin Chassis # | End Chassis # |
|-------------------|--------------------|-----------------|---------------|
| August 1, 1988    | August 31, 1988    | K-00001         | K-03944       |
| September 1, 1988 | September 30, 1988 | K-03945         | K-07238       |
| October 1, 1988   | October 31, 1988   | K-07239         | K-10381       |
| November 1, 1988  | November 30, 1988  | K-10382         | K-13558       |
| December 1, 1988  | December 31, 1988  | K-13559         | K-16195       |
| January 1, 1989   | January 31, 1989   | K-16196         | K-19470       |
| February 1, 1989  | February 28, 1989  | K-19471         | K-22318       |
| March 1, 1989     | March 31, 1989     | K-22319         | K-24895       |
| April 1, 1989     | April 30, 1989     | K-24896         | K-27310       |
| May 1, 1989       | May 31, 1989       | K-27311         | K-29495       |
| June 1, 1989      | June 30, 1989      | K-29496         | K-32111       |
| July 1, 1989      | July 31, 1989      | K-32112         | K-35000       |

© 2012-2024 KamzKreationz www.Cabby-Info.com Your Car's Build Date

**Step 3:** Use the calendars on pages 3 through 4 to find your car's build date based on the above template.

K-06672's build date: Friday, September 12, 1988

K-26672's build date: Wednesday, April 19, 1989