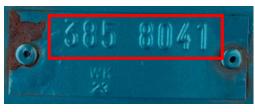

**Step 3:** Inside the trunk, locate your car's build sheet sticker on the left side of the crossbar. On this sticker, locate the PKN code at the top of the sticker. Or locate the stamped PKN plate on the radiator core support/slam panel.