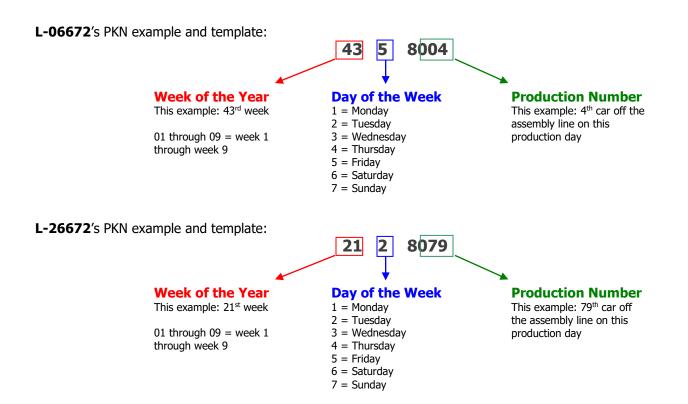

© 2012-2024 KamzKreationz www.Cabby-Info.com Your Car's Build Date

**Step 3:** Use the calendars on pages 3 through 4 to find your car's build date based on the above template.

**L-06672's build date:** Friday, October 27, 1989

L-26672's build date: Tuesday, May 22, 1990