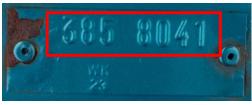

**Step 3:** Inside the trunk, locate your car's build sheet sticker on the left side of the crossbar. On this sticker, locate the PKN code at the top of the sticker. Or locate the stamped PKN plate on the radiator core support/slam panel.