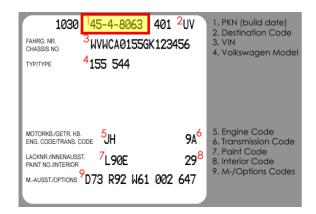

**Step 3:** Inside the trunk, locate your car's build sheet sticker on the left side of the crossbar. On this sticker, locate the PKN code at the top of the sticker. Or locate the stamped PKN plate on the radiator core support/slam panel.