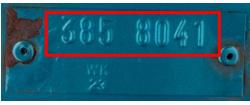

**Step 3:** Inside the trunk, locate your car's build sheet sticker on the left side of the crossbar. On this sticker, locate the PKN code at the top of the sticker. Or locate the stamped PKN plate on the radiator core support/slam panel.