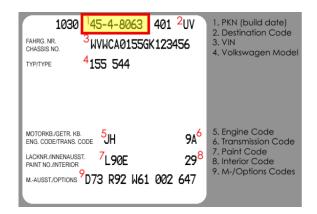

**Step 3:** Inside the trunk, locate your car's build sheet sticker on the left side of the crossbar. On this sticker, locate the PKN code at the top of the sticker. Or locate the stamped PKN plate on the radiator core support/slam panel.

© 2012-2024 KamzKreationz www.Cabby-Info.com Your Car's Build Date

**Step 3:** Use the calendars on pages 3 through 4 to find your car's build date based on the above template.

M-06672's build date: Tuesday, October 2, 1990