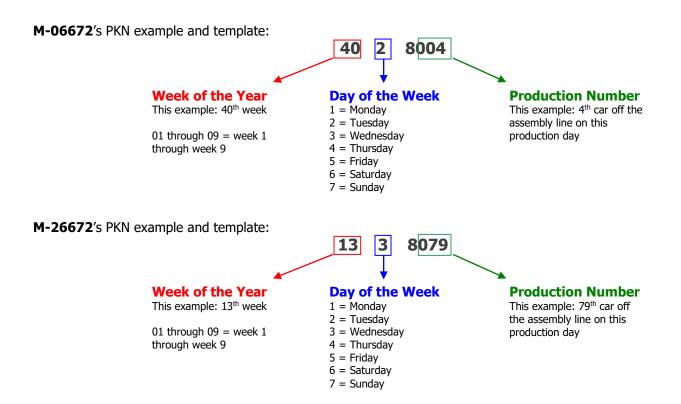

© 2012-2024 KamzKreationz www.Cabby-Info.com Your Car's Build Date

**Step 3:** Use the calendars on pages 3 through 4 to find your car's build date based on the above template.

M-06672's build date: Tuesday, October 2, 1990

M-26672's build date: Wednesday, March 27, 1991