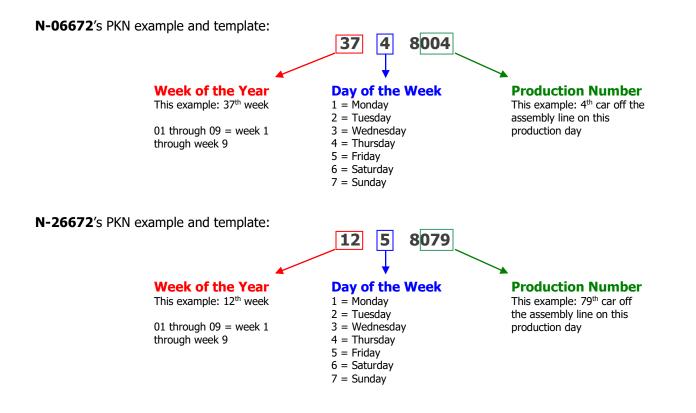

**Step 3:** Inside the trunk, locate your car's build sheet sticker on the left side of the crossbar. On this sticker, locate the PKN code at the top of the sticker. Or locate the stamped PKN plate on the radiator core support/slam panel, or a yellow-orange PKN barcode in front of the right front strut tower.

| 1030 <sup>1</sup> 45-4-8063 401 <sup>2</sup> UV<br><sup>FAHRG, NR</sup> <sup>3</sup> WVWCA0155GK123456<br>түрлүре <sup>4</sup> 155 544                              | 1. PKN (build date)<br>2. Destination Code<br>3. VIN<br>4. Volkswagen Model                        | 385 8041<br>WK  | 2 |
|---------------------------------------------------------------------------------------------------------------------------------------------------------------------|----------------------------------------------------------------------------------------------------|-----------------|---|
| MOTORKBJGETR.KB. 5JH 9A <sup>6</sup><br>ENG. CODETRANS.CODE 5JH 9A <sup>6</sup><br>LACKNR.INNENAUSST. 7L90E 29 <sup>8</sup><br>M.AUSST.OPTIONS 9D73 R92 W61 002 647 | 5. Engine Code<br>6. Transmission Code<br>7. Paint Code<br>8. Interior Code<br>9. M-/Options Codes | -155-D8PD-LP3G- |   |

**Step 3:** Use the calendars on pages 3 through 4 to find your car's build date based on the above template.

N-06672's build date: Thursday, September 12, 1991

N-26672's build date: Friday, March 20, 1992