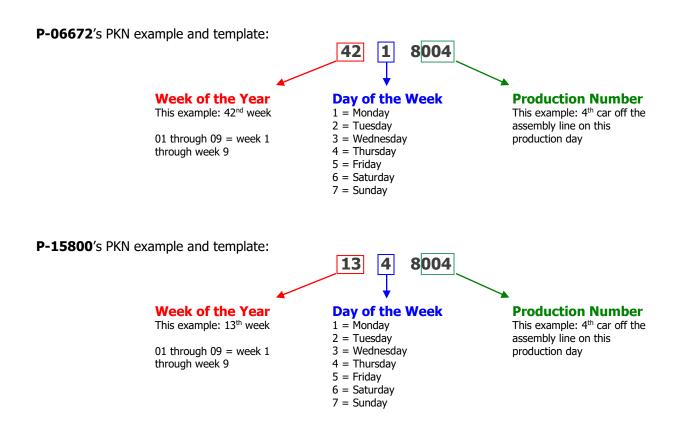

Outside North America

**Step 2**: Locate the build month on the driver's side door jamb and/or in the table below using the chassis number. Above examples: P-06672 is October 1992; P-15800 is April 1993.

© 2012-2024 KamzKreationz www.Cabby-Info.com Your Car's Build Date

**Step 3:** Use the calendars on pages 3 through 4 to find your car's build date based on the above template.

P-06672's build date: Monday, October 12, 1992

**P-15800's build date:** Thursday, April 1, 1993