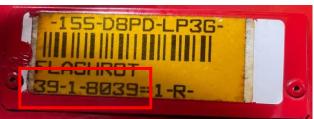

**Step 3:** Inside the trunk, locate your car's build sheet sticker on the left side of the crossbar. On this sticker, locate the PKN code at the top of the sticker. Or locate the yellow-orange PKN barcode in front of the right front strut tower.