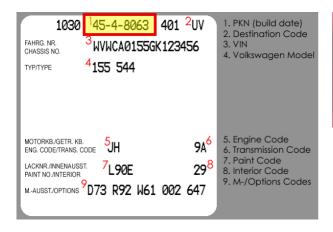

#### Volkswagen Cabriolet DIY Guide Determining Your Car's Build Date Model Year: 1993

**Step 1**: Locate the 10<sup>th</sup> digit in your car's VIN plate on the dash. This digit should be a **2**. If it is not, it is not a 1993 model year Cabriolet. Also make note of the last 5 digits, which are the car's chassis number:

**Step 3:** Inside the trunk, locate your car's build sheet sticker on the left side of the crossbar. On this sticker, locate the PKN code at the top of the sticker. Or locate the yellow-orange PKN barcode in front of the right front strut tower.