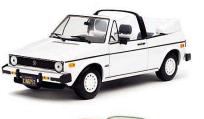

Issue date: 1983 Status: discontinued

<image>

Scale: 1/18 Manufacturer: Sun Star

Top up colors: White, Black, Gold, Yellow Top down colors: White, Red, Blue, Silver

> Issue Date: 2001 Status: discontinued