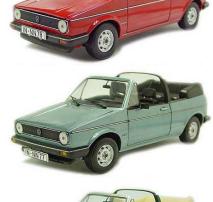

> Scale: 1/43 Manufacturer: n/a

Colors: Yellow

Issue Date: n/a Status: discontinued

Scale: 1/43 Manufacturer: Play Bear

Colors: Red, White

Scale: 1/43 Manufacturer: New-ray

Colors: Green

Issue Date: 1997 Status: discontinued