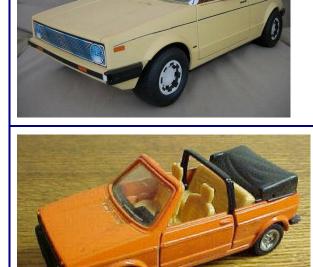

Scale: 1/43 Manufacturer: Detail Cars

Top up colors: Black Top down colors: Silver, Yellow

> Issue Date: n/a Status: discontinued

Scale: 1/87 Manufactuer: Wiking

Colors: Red, White, Purple (Genesis), Blue, Black