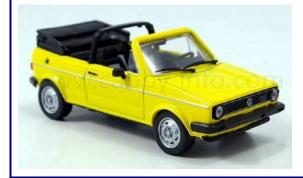

Issue Date: n/a Status: discontinued

> Scale: n/a Manufacturer: n/a

Scale: 1/43 Manufacturer: Solido Colors: Yellow

> Issue Date: n/a Status: n/a

Scale: 1/43 Manufactuer: Schuco Colors: White

Issue date: n/a Status: discontinued