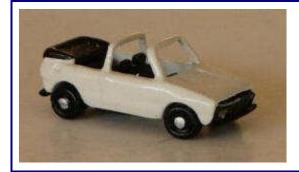

Scale: 1/43 Manufacturer: Detail Cars

Top up colors: Black Top down colors: Silver, Yellow

> Issue Date: n/a Status: discontinued

Scale: 1/87 Manufactuer: Wiking

Colors: Red, White, Purple (Genesis), Blue, Black