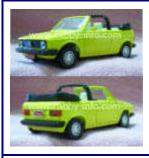

> Scale: 1/43 Manufacturer: n/a

Colors: Yellow

Issue Date: n/a Status: discontinued

Scale: 1/43 Manufacturer: Play Bear

Colors: Red, White

Scale: 1/43 Manufacturer: New-ray

Colors: Green

Issue Date: 1997 Status: discontinued