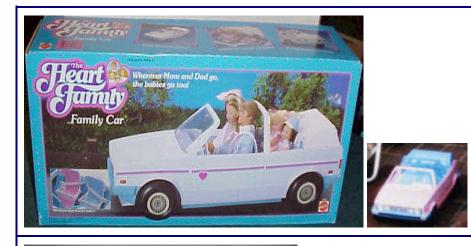

## The Heart Family Family Car

Colors: Blue, Pink, White Features: Removable front spoiler, opening trunk lid, car seats, seat belts, bumper stickers, dual-round grille w/ heart emblem

Status: discontinued