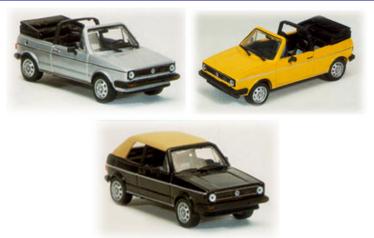

Scale: 1/43 Manufacturer: Detail Cars

Top up colors: Black Top down colors: Silver, Yellow

> Issue Date: n/a Status: discontinued

Scale: 1/87 Manufactuer: Wiking

Colors: Red, White, Purple (Genesis), Blue, Black