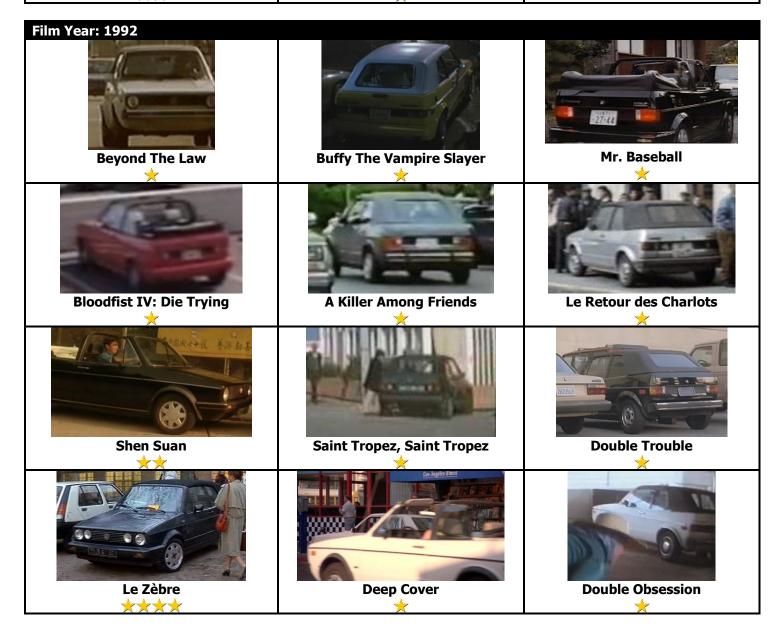

The above lists include made-for-TV movies. Sources for the images: IMCDB.org, KamzKreationz, and international fans.

<u>Picture Car Warehouse</u> located in Northridge, California, owns the following convertibles, which have been used in numerous films/shows: