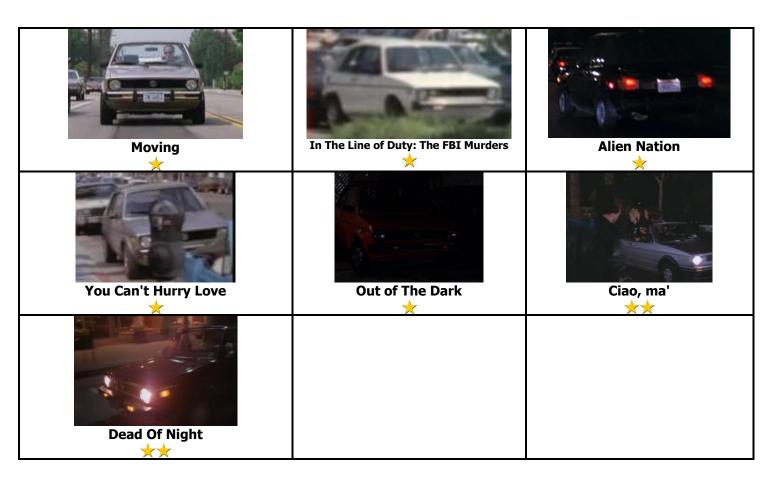

## Volkswagen Cabriolets on Film

(Some titles have been translated to English; key to stars is on last page; use Ctrl+F to quickly find titles)

**No Small Affair** 

They're Playing With Fire

The Man from Majorca