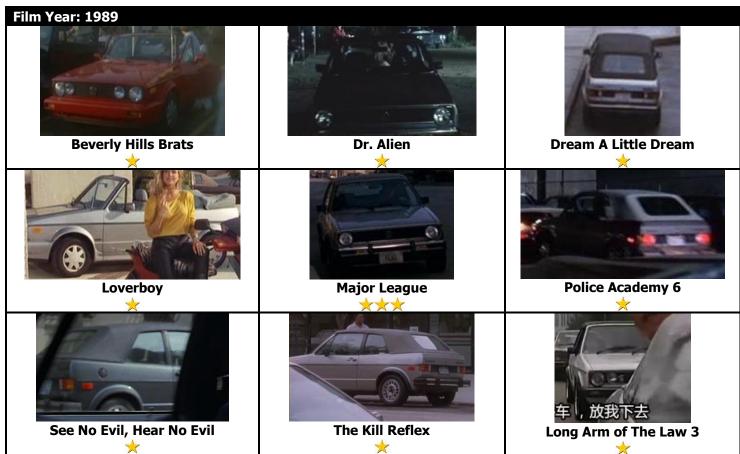

## Volkswagen Cabriolets on Film

(Some titles have been translated to English; key to stars is on last page; use Ctrl+F to quickly find titles)

**No Small Affair** 

They're Playing With Fire

The Man from Majorca