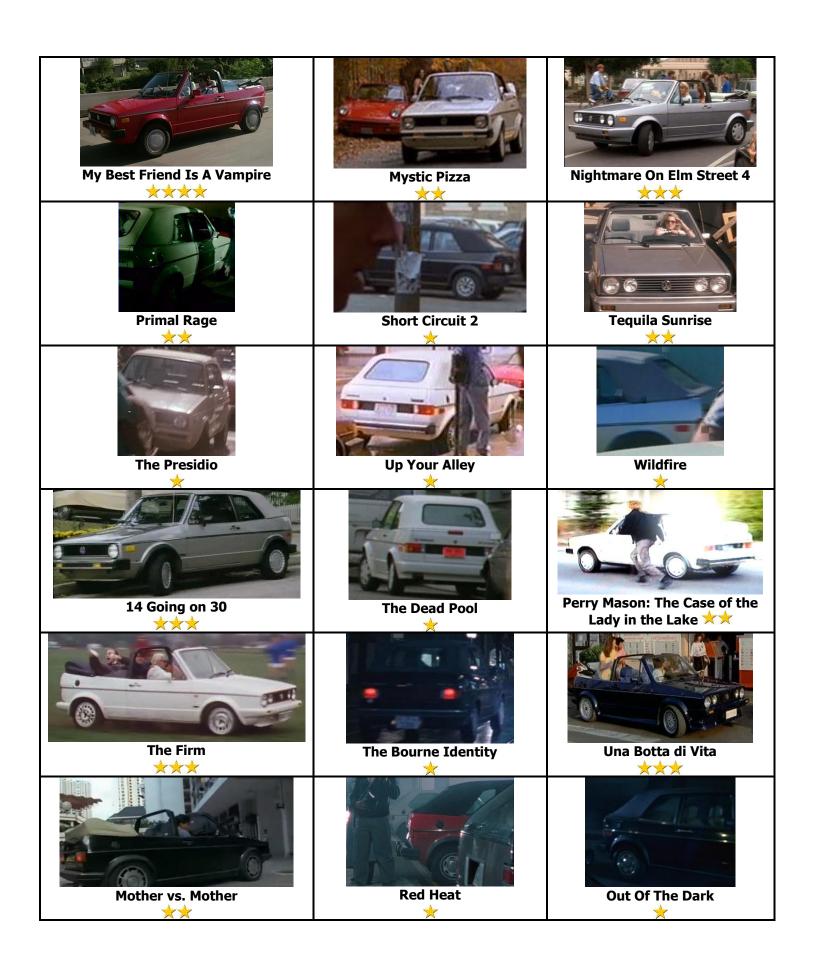

## Volkswagen Cabriolets on Film

(Some titles have been translated to English; key to stars is on last page; use Ctrl+F to quickly find titles)

**No Small Affair** 

They're Playing With Fire

The Man from Majorca