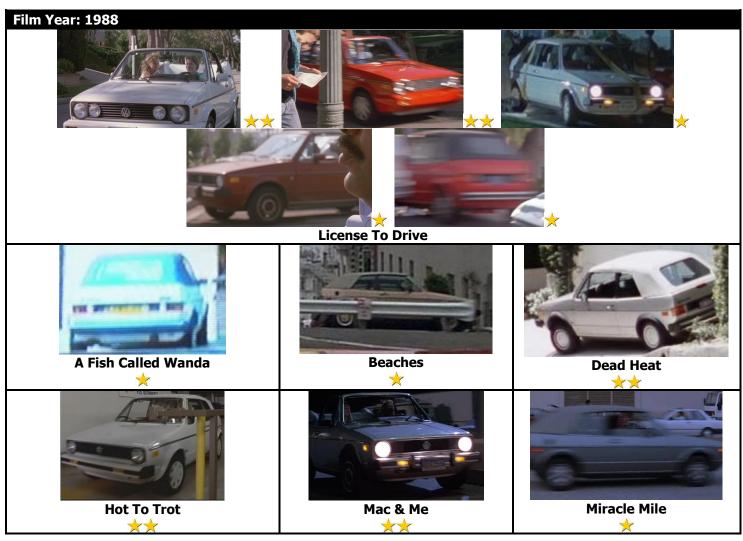

## Volkswagen Cabriolets on Film

(Some titles have been translated to English; key to stars is on last page; use Ctrl+F to quickly find titles)

**No Small Affair** 

They're Playing With Fire

The Man from Majorca