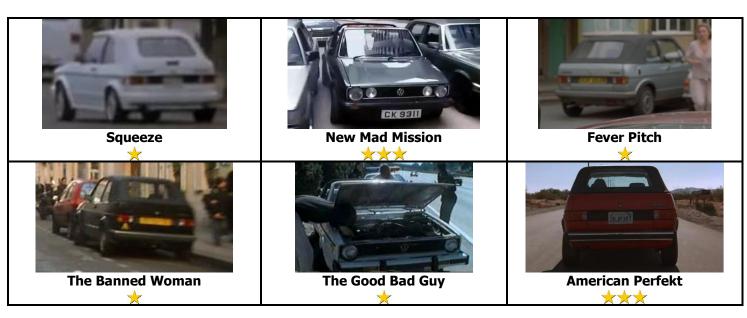

## Film Year: 1996

**Overdrive** 

Metro

**The End Of Violence** 

Salem's Lot

Control

- \* Background vehicle
- \*\* Minor action vehicle/used in a short scene
- \*\*\* Vehicle used by a character or in a car chase
- \*\*\* Star seen throughout the film/show
- ? Unknown role