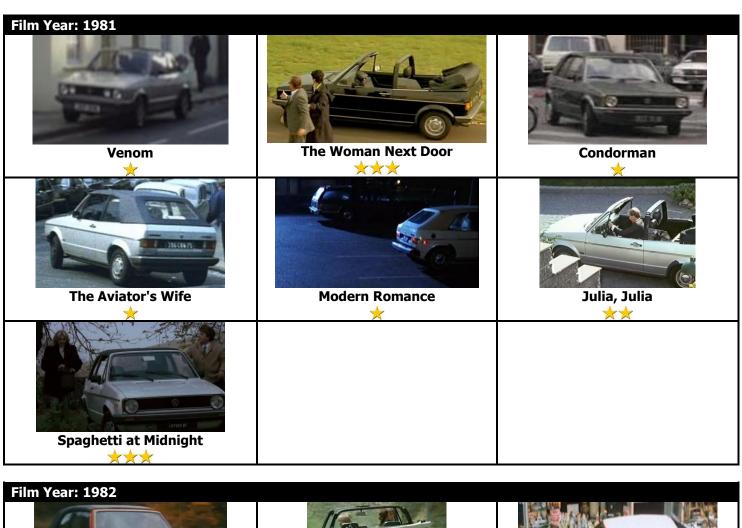

## Volkswagen Cabriolets on Film



(Some titles have been translated to English; key to stars is on last page; use Ctrl+F to quickly find titles)











**No Small Affair** 



They're Playing With Fire



The Man from Majorca









**Moving Violations** 



St. Elmo's Fire







The Two Lives of Mattia Pascal



**Amber Aroused** 



**Fletch** 



A View To A Kill



Perfect





































Defenseless













Night Fire



## Film Year: 1996



**Overdrive** 

Metro

**The End Of Violence** 















Salem's Lot

Control



























- \* Background vehicle
- \*\* Minor action vehicle/used in a short scene
- \*\*\* Vehicle used by a character or in a car chase
- \*\*\* Star seen throughout the film/show
- ? Unknown role

The above lists include made-for-TV movies. Sources for the images: IMCDB.org, KamzKreationz, and international fans.

<u>Picture Car Warehouse</u> located in