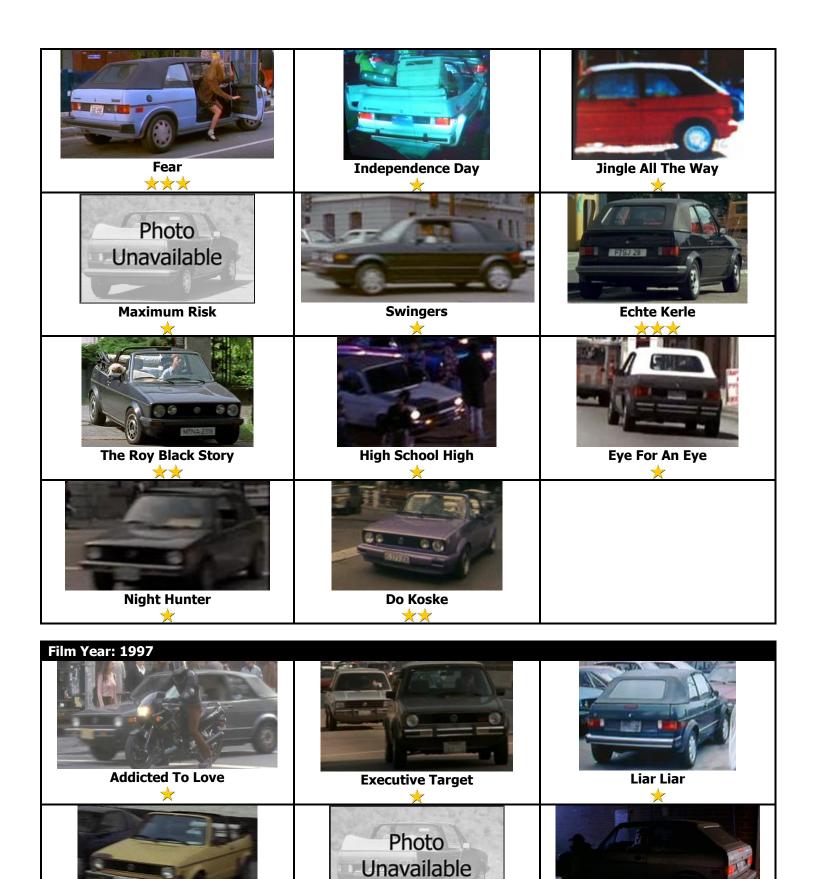

## Film Year: 1996

**Overdrive** 

Metro

**The End Of Violence** 

Salem's Lot

Control

- \* Background vehicle
- \*\* Minor action vehicle/used in a short scene
- \*\*\* Vehicle used by a character or in a car chase
- \*\*\* Star seen throughout the film/show
- ? Unknown role