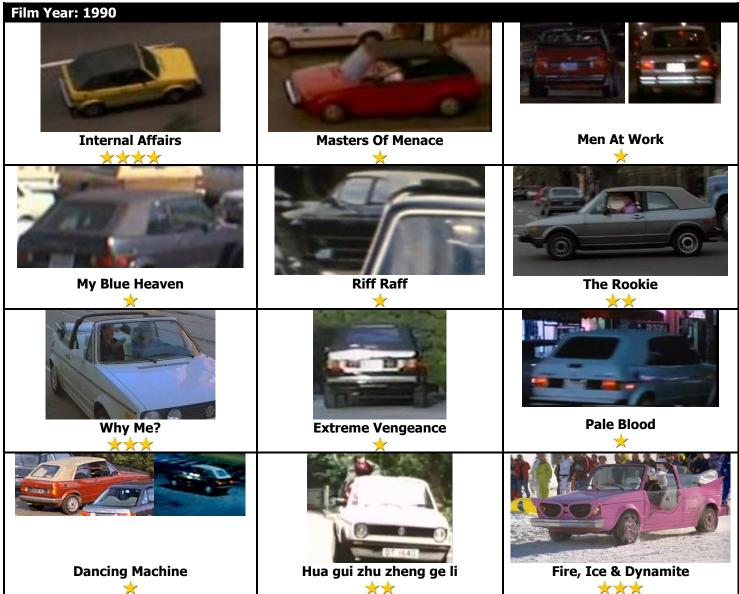

## Volkswagen Cabriolets on Film



(Some titles have been translated to English; key to stars is on last page; use Ctrl+F to quickly find titles)











**No Small Affair** 



They're Playing With Fire



The Man from Majorca









**Moving Violations** 



St. Elmo's Fire







The Two Lives of Mattia Pascal



**Amber Aroused** 



**Fletch** 



A View To A Kill



Perfect





































Defenseless













Night Fire



## Film Year: 1996



**Overdrive** 

Metro

**The End Of Violence** 















Salem's Lot

Control



























- \* Background vehicle
- \*\* Minor action vehicle/used in a short scene
- \*\*\* Vehicle used by a character or in a car chase
- \*\*\* Star seen throughout the film/show
- ? Unknown role

The above lists include made-for-TV movies. Sources for the images: IMCDB.org, KamzKreationz, and international fans.

<u>Picture Car Warehouse</u> located in Northridge, California, owns the following convertibles, which have been used in numerous films/shows:





This car is currently registered and street legal, hence the real CA plates (3KBS938).