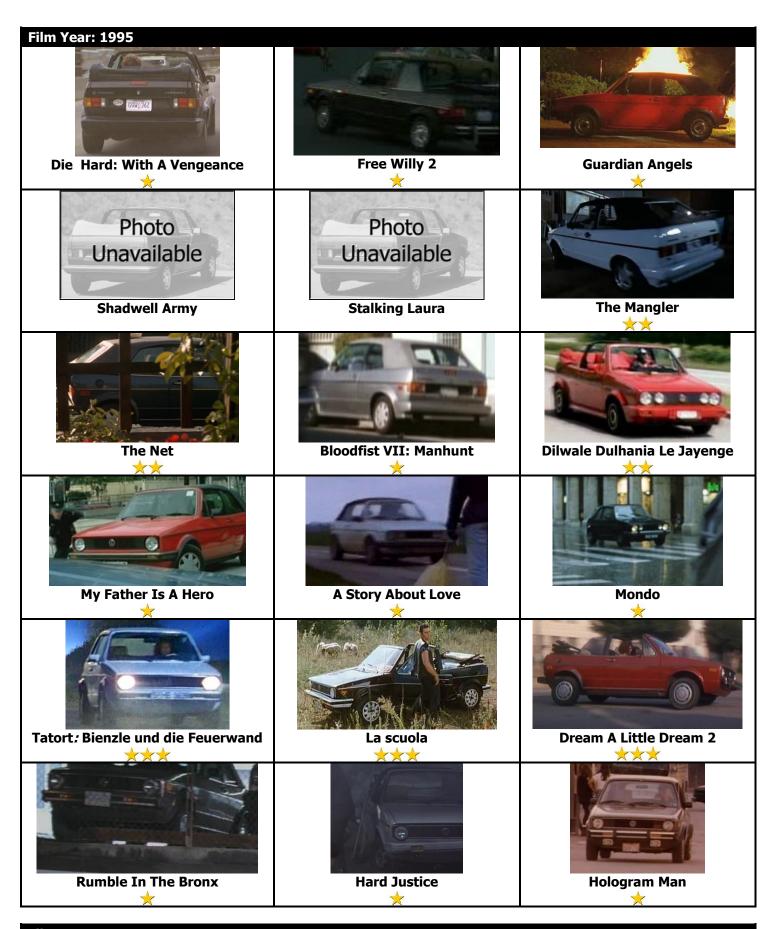

## Volkswagen Cabriolets on Film

(Some titles have been translated to English; key to stars is on last page; use Ctrl+F to quickly find titles)

**No Small Affair** 

They're Playing With Fire

The Man from Majorca