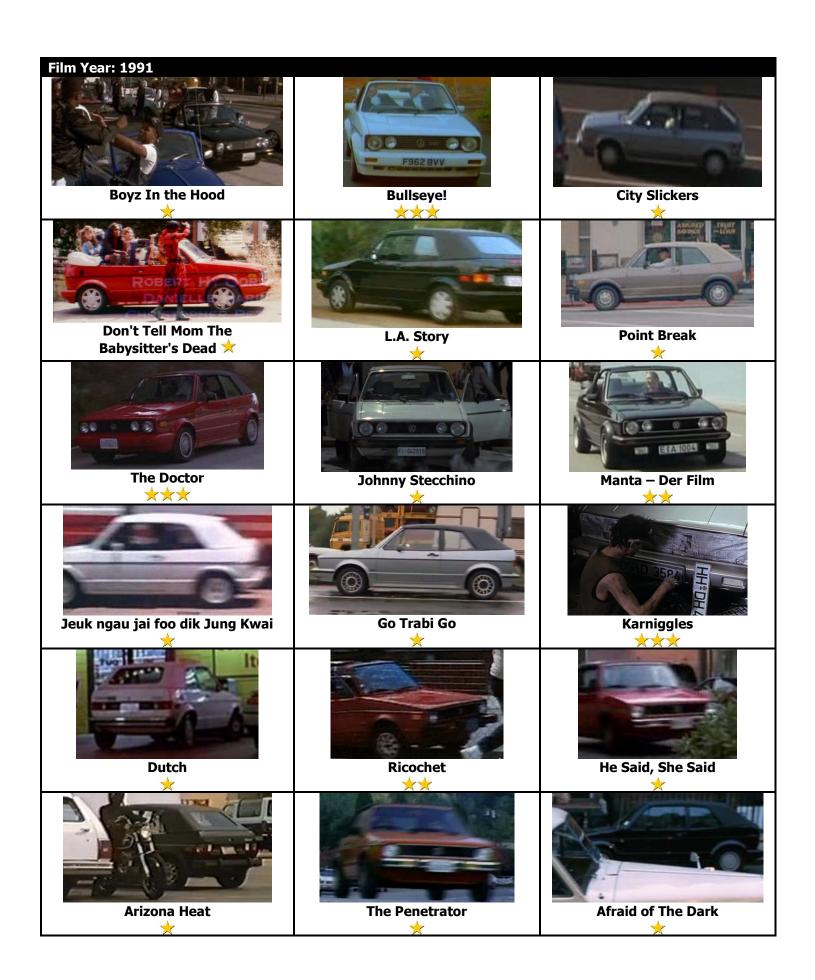

## Volkswagen Cabriolets on Film



(Some titles have been translated to English; key to stars is on last page; use Ctrl+F to quickly find titles)











**No Small Affair** 



They're Playing With Fire



The Man from Majorca









**Moving Violations** 



St. Elmo's Fire







The Two Lives of Mattia Pascal



**Amber Aroused** 



**Fletch** 



A View To A Kill



Perfect





































Defenseless













Night Fire



## Film Year: 1996



**Overdrive** 

Metro

**The End Of Violence** 















Salem's Lot

Control



























- \* Background vehicle
- \*\* Minor action vehicle/used in a short scene
- \*\*\* Vehicle used by a character or in a car chase
- \*\*\* Star seen throughout the film/show
- ? Unknown role

The above lists include made-for-TV movies. Sources for the images: IMCDB.org, KamzKreationz, and international fans.

<u>Picture Car Warehouse</u> located in Northridge, California, owns the following convertibles, which have been used in numerous films/shows:





This car is currently registered and street legal, hence the real CA plates (3KBS938).