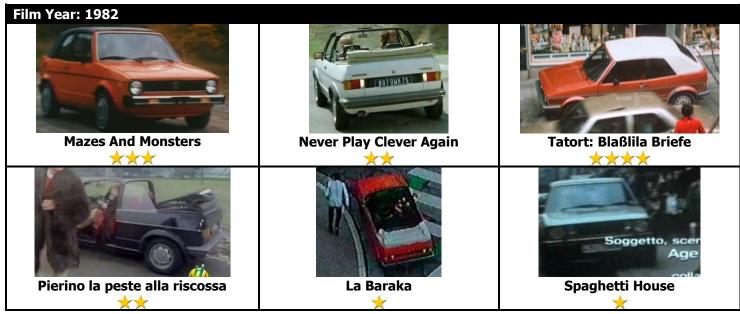

## Volkswagen Cabriolets on Film



(Some titles have been translated to English; key to stars is on last page; use Ctrl+F to quickly find titles)











**No Small Affair** 



They're Playing With Fire



The Man from Majorca









**Moving Violations** 



St. Elmo's Fire







The Two Lives of Mattia Pascal



**Amber Aroused** 



**Fletch** 



A View To A Kill



Perfect





































Defenseless













Night Fire



## Film Year: 1996



**Overdrive** 

Metro

**The End Of Violence** 















Salem's Lot

Control



























- \* Background vehicle
- \*\* Minor action vehicle/used in a short scene
- \*\*\* Vehicle used by a character or in a car chase
- \*\*\* Star seen throughout the film/show
- ? Unknown role

The above lists include made-for-TV movies. Sources for the images: IMCDB.org, KamzKreationz, and international fans.

<u>Picture Car Warehouse</u> located in No